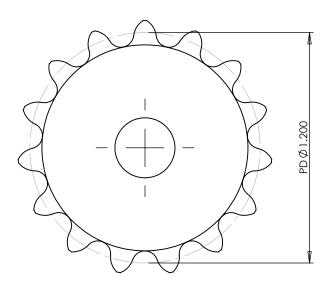

## PLASTOCK ®

**Manufactured by Putnam Precision Molding** 

www.plastock.biz © 2010 Putnam Precision Molding **Part Description:** 

Part Number:

For #25 - 1/4" Pitch Roller Chain in Glass Filled Nylatron GS-51

25B15

Dimensions are in inches Tolerances:
Unless Explicitly Stated
Assume ± 0.015

PROPRIETARY AND CONFIDENTIAL:

THE INFORMATION CONTAINED IN THIS DRAWING IS THE SOLE PROPERTY OF PUTNAM PRECISION MOLDING. ANY REPRODUCTION IN PART OR AS A WHOLE WITHOUT THE WRITTEN PERMISSION OF PUTNAM PRECISION MOLDING IS PROHIBITED. INFORMATION IN THIS DRAWING IS PROVIDED FOR REFERENCE ONLY.