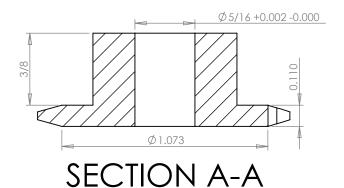

## PLASTOCK ®

**Manufactured by Putnam Precision Molding** 

www.plastock.biz © 2010 Putnam Precision Molding **Part Description:** 

Part Number:

For #25 - 1/4" Pitch Roller Chain in Glass Filled Nylatron GS-51

25B15

Dimensions are in inches Tolerances:
Unless Explicitly Stated
Assume ± 0.015

PROPRIETARY AND CONFIDENTIAL:

THE INFORMATION CONTAINED IN THIS DRAWING IS THE SOLE PROPERTY OF PUTNAM PRECISION MOLDING. ANY REPRODUCTION IN PART OR AS A WHOLE WITHOUT THE WRITTEN PERMISSION OF PUTNAM PRECISION MOLDING IS PROHIBITED. INFORMATION IN THIS DRAWING IS PROVIDED FOR REFERENCE ONLY.