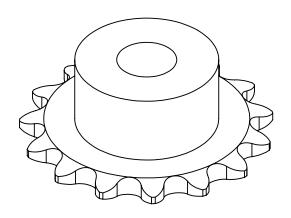

## PLASTOCK ®

**Manufactured by Putnam Precision Molding** 

www.plastock.biz © 2010 Putnam Precision Molding **Part Description:** 

Part Number:

For #25 - 1/4" Pitch Roller Chain in Glass Filled Nylatron GS-51

25B15

Dimensions are in inches Tolerances:
Unless Explicitly Stated
Assume ± 0.015

PROPRIETARY AND CONFIDENTIAL:

THE INFORMATION CONTAINED IN THIS DRAWING IS THE SOLE PROPERTY OF PUTNAM PRECISION MOLDING. ANY REPRODUCTION IN PART OR AS A WHOLE WITHOUT THE WRITTEN PERMISSION OF PUTNAM PRECISION MOLDING IS PROHIBITED. INFORMATION IN THIS DRAWING IS PROVIDED FOR REFERENCE ONLY.