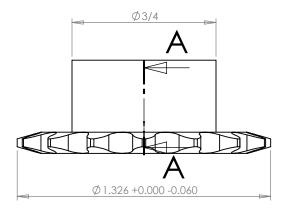

## PLASTOCK ®

**Manufactured by Putnam Precision Molding** 

www.plastock.biz © 2010 Putnam Precision Molding **Part Description:** 

Part Number:

For #25 - 1/4" Pitch Roller Chain in Glass Filled Nylatron GS-51

25B15

Dimensions are in inches Tolerances:
Unless Explicitly Stated
Assume ± 0.015

PROPRIETARY AND CONFIDENTIAL:

THE INFORMATION CONTAINED IN THIS DRAWING IS THE SOLE PROPERTY OF PUTNAM PRECISION MOLDING. ANY REPRODUCTION IN PART OR AS A WHOLE WITHOUT THE WRITTEN PERMISSION OF PUTNAM PRECISION MOLDING IS PROHIBITED. INFORMATION IN THIS DRAWING IS PROVIDED FOR REFERENCE ONLY.